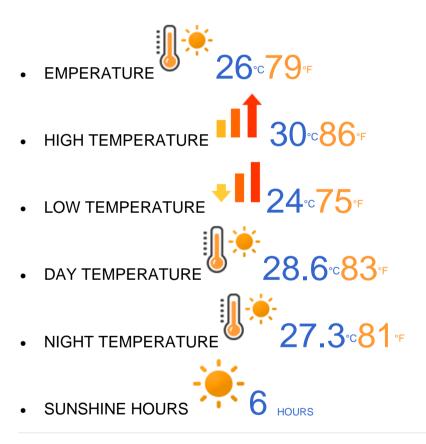

### Weather

The average high-temperature in September, in Singapore

Looking forward to welcoming you in Singapore!