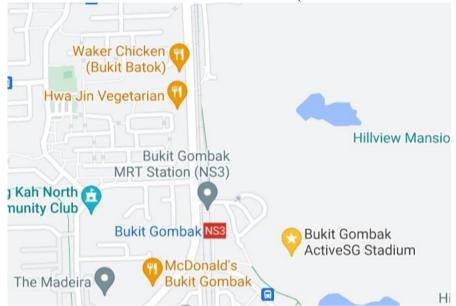

### 2. Competition Venue

- 2.1. Bukit Gombak Stadium;
- 2.2. Address: 800 Bukit Batok West Avenue 5 Singapore 65908;
- 2.3. Nearest MRT Station: Bukit Gombak Station (Red line North South Line, NS3)